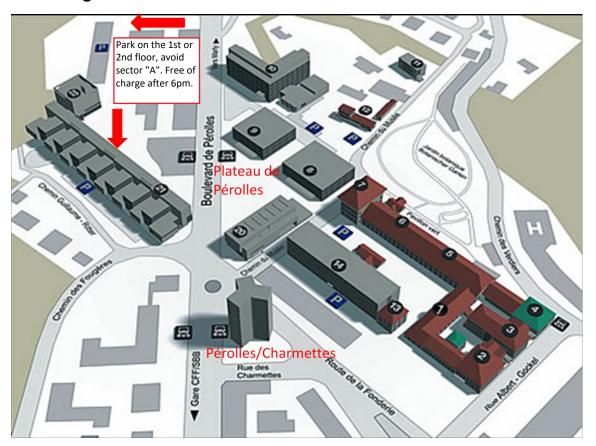

... by car - Enter "boulevard de Pérolles 90" into your navigation system.

Arriving from the center of Fribourg, University is just next to the first roundabout at "boulevard de Pérolles". Pass the building "Hochschule für Wirtschaft und Architektur" next to the University and on the left of the main street. Next roundabout drive left and enter the car park.

IMPORTANT: Avoid to park your car in sector "A", only for employees.

Please use the 1st or 2nd floor.